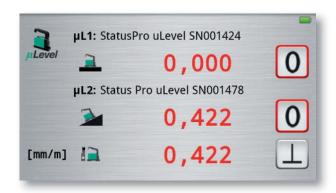

You can use it as a stand alone instrument or in combination with software which guides you through the steps and then documents the results.

You can also use two ulevels at the same time. Where one of them serves as a continuous reference. You can also store the measurements in the unit and connect it to the software afterwards.

#### Software for remote indication on Android System (SW 200190)

The software connects two  $\mu Level$  systems at the same time. You can "zero" the data or show them a differential value.

Furthermore you can save and export your measured data in csv format to use them e.g. in a spreadsheet software.