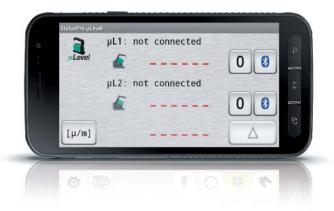

#### External Display (IT 200611)

We offer a smart phone as a external display unit for the  $\mu$ Level. This device can be used without a SIM card.

This mobile meets IP68 and MIL-STD 810G standards so it is durable enough to withstand harsh conditions. The 5" touchscreen is well protected.

#### Software for remote indication on Android System (SW 200190)

The software connects two  $\mu Level$  systems at the same time. You can "zero" the data or show them a differential value.

Furthermore you can save and export your measured data in csv format to use them e.g. in a spreadsheet software.