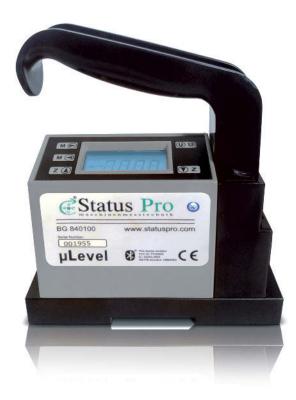

## Level Spirit Level with Bluetooth (BT 840100/1)

The precise alignment of machines is an important part of the Quality Management process. Especially in the tool machinery market precision down to a µm is required. The new µLevel system is an easy to handle yet very precise system for the measurements of straightness and parallelism.

By using the integrated Bluetooth device you can connect the µLevel directly to a Android smartphone or to a WIndows based PC.