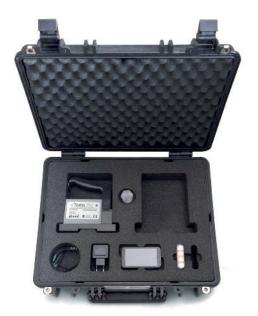

### Case for µLevel with Foam Inlay (BG 990108)

The rugged Case contains the following:

 $1 \times BT 840100/1$ : µLevel unit with Bluetooth  $1 \times BT 840120$ : Foam inlay for µLevel case

1 x IT 200610: µLevel Ext. Display (107 x 59 x 13 mm)

Motorola Defy BT WI-FI 3,7" Display

1 x SW 200190: Display software for µLevel

on a Android basis

1 x DBPA SP USB-MICRO USB Micro Twist, 4 GB

Please contact us for further informations or questions.

Status Pro Maschinenmesstechnik GmbH Mausegatt 19 D-44866 Bochum