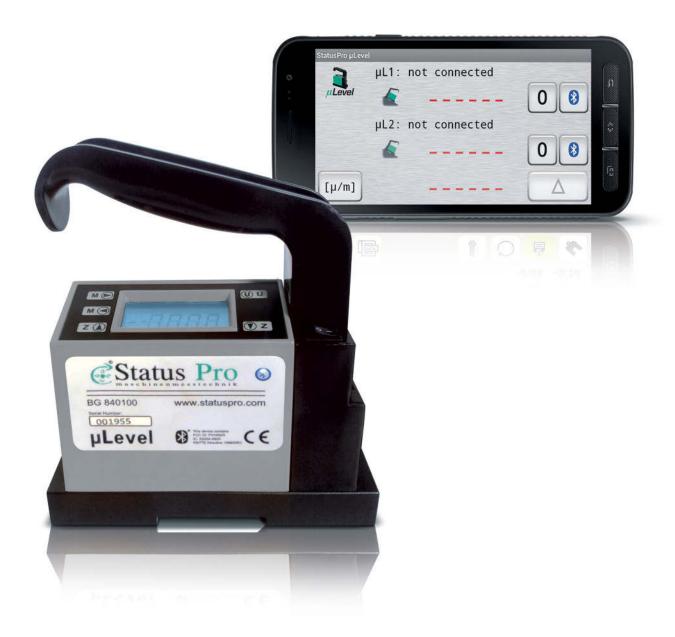

## Level Spirit Level with Bluetooth (BT 840100/1)

The precise alignment of machines is an important part of the Quality Management process. Especially in the tool machinery market precision down to a µm is required. The new µLevel system is an easy to handle yet very precise system for the measurements of straightness and parallelism.

By using the integrated Bluetooth device you can connect the µLevel directly to a Android smartphone or to a WIndows based PC.

#### External Display (IT 200611)

We offer a smart phone as a external display unit for the  $\mu$ Level. This device can be used without a SIM card.

This mobile meets IP68 and MIL-STD 810G standards so it is durable enough to withstand harsh conditions. The 5" touchscreen is well protected.

#### Software for remote indication on Android System (SW 200190)

The software connects two  $\mu Level$  systems at the same time. You can "zero" the data or show them a differential value.

Furthermore you can save and export your measured data in csv format to use them e.g. in a spreadsheet software.